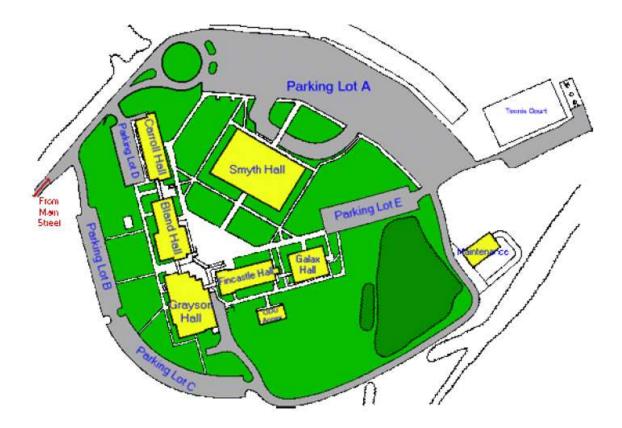

## Wytheville Community College Campus 1000 E Main Street, Wytheville, VA 24382 276-223-4820

## **Directions to WCC:**

**From East:** Take I-81 South to Wytheville Exit 73. Follow Main Street approximately one mile to WCC campus on right.

**From West**: Take I-81 North to Wytheville Exit 73. Follow Main Street approximately one mile to WCC campus on right.

**From North:** Take I-77 South to I-81 North. Take Wytheville Exit 73. Follow Main Street approximately one mile to WCC campus on right.

**From South:** Take I-77 North to I-81 South. Go nine miles on I-81 to Wytheville Exit 73. Follow Main Street approximately one mile to WCC campus on right.

Classes will be located in Carroll Hall, Room 225.



## Listed below is inclement weather policy for Wytheville Community College.

A DMM class will be cancelled when the college is closed for any reason, including for inclement weather. Contact DMM for re-scheduling information.

Closings or delays are posted on the main WCC website (<a href="https://www.wcc.vccs.edu/">https://www.wcc.vccs.edu/</a>) and are available at the main campus number, 276-223-4700. You can register to receive WCC Alerts on your phone or through email at the following link: <a href="https://alert.wcc.vccs.edu/alert">https://alert.wcc.vccs.edu/alert</a>. You may also call the DMM inclement weather line at (434) 951-6310 menu option 4 for DMM class weather delays and closures.

If WCC has a 2-hour delay, then the college will open at 10 a.m and the DMM class will be