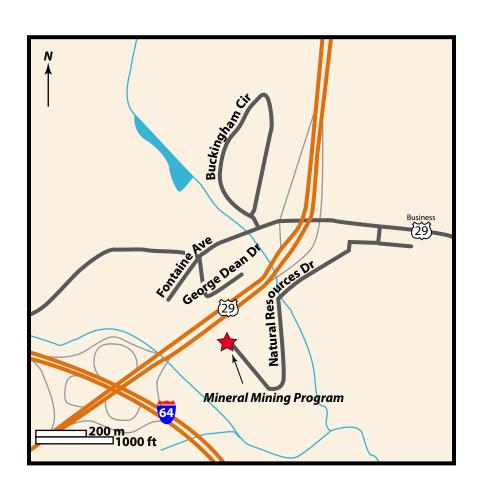

## **DIRECTIONS TO THE MINERAL MINING PROGRAM OFFICES**

Fontaine Research Park • 900 Natural Resources Drive Charlottesville, Virginia 22903 • (540) 910-5422

From I-64

Take Exit 118B (Charlottesville, 29 N); Once on US-29, take the next exit - Fontaine Avenue exit (29-N Business) and turn right onto Fontaine Avenue. Proceed approximately 0.2 mi and turn right into Fontaine Research Park. At the top of the hill turn right and follow the signs to the building. Park in the Visitors Parking area and enter the building through the main doors.

From US-29 N

After passing under I-64 interchange, take the Fontaine Avenue exit (29-N business) and turn right onto Fontaine Avenue. Proceed approximately 0.2 mi and turn right into Fontaine Research Park. At the top of the hill turn right and follow the signs to the building. Park in the Visitors Parking area and enter the building through the main doors.

From US-29 S

Take US-29/250 bypass exit toward Staunton/Lynchburg. Go past Barracks Road and US-250 exits and take the exit for Fontaine Avenue (US-29 N Business). Turn left onto Fontaine Avenue. Proceed approximately 0.3 mi and turn right into Fontaine Research Park. At the top of the hill turn right and follow the signs to the building. Park in the Visitors Parking area and enter the building through the main doors.